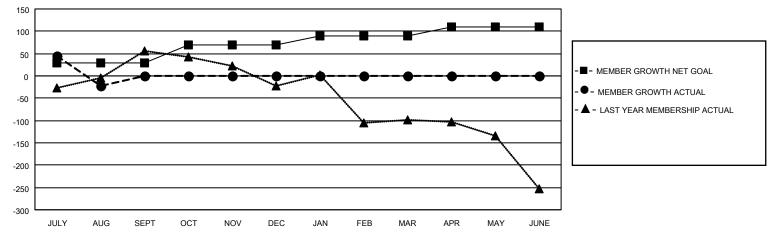

## GOALS AND ACTUAL MEMBERS CUMULATIVE

| DROPPED CLUBS: 5 |     | 18 CLUBS OF 97 ADDED 1 OR<br>MORE NEW MEMBERS | GENDER DISTRIBUTION                   |                |  |
|------------------|-----|-----------------------------------------------|---------------------------------------|----------------|--|
|                  |     | WORL NEW WEINDERS                             | MALE                                  | 1,790 (63.61%) |  |
|                  |     |                                               | FEMALE                                | 1,024 (36.39%) |  |
| DROPPED MEMBERS  |     |                                               | NON BINARY                            | 0 (0.00%)      |  |
| DECEACED         | 2   |                                               | PREFER NOT TO ANSWER                  | 0 (0.00%)      |  |
| DECEASED         | _   |                                               |                                       |                |  |
| CLUB CANCELLED   | 96  | CLICK HERE FOR CUMULATIVE                     | TOTAL FAMILY UNIT MEMBERS 2,121       |                |  |
| OTHER            | 33  | MEMBERSHIP DATA                               |                                       |                |  |
| TOTAL            | 131 |                                               | FAMILY MEMBERS PAYING HALF DUES 1,409 |                |  |
|                  |     |                                               |                                       |                |  |

## MONTHLY MEMBERSHIP PROGRESS REPORT

LOCATION INDIA District 321 E Results as of: 8/31/2021

| Clubs                 |               |           |               | Members               |                        |                         |                                                    |
|-----------------------|---------------|-----------|---------------|-----------------------|------------------------|-------------------------|----------------------------------------------------|
| RESULTS FOR 2021-2022 |               |           |               | RESULTS FOR 2021-2022 |                        |                         |                                                    |
| QUARTER               | NEW CLUB GOAL | NEW CLUBS | DROPPED CLUBS | QUARTER MEME          | BER GROWTH NET<br>GOAL | MEMBER GROWTH<br>ACTUAL | DROPPED<br>MEMBERS ACTUAL<br>(including transfers) |
| JULY/AUG/SEPT         | 2             | 2         | 5             | JULY/AUG/SEPT         | 30                     | 116                     | 131                                                |
| OCT/NOV/DEC           | 3             | 0         | 0             | OCT/NOV/DEC           | 40                     | 0                       | 0                                                  |
| JAN/FEB/MAR           | 0             | 0         | 0             | JAN/FEB/MAR           | 20                     | 0                       | 0                                                  |
| APR/MAY/JUNE          | 3             | 0         | 0             | APR/MAY/JUNE          | 20                     | 0                       | 0                                                  |