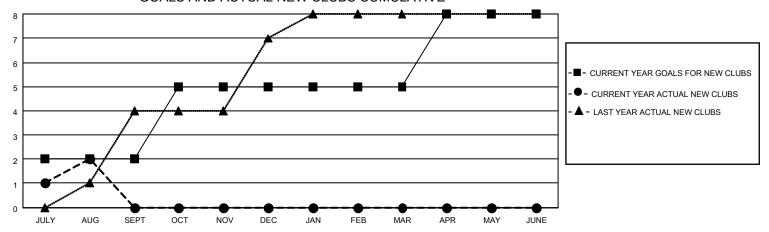

## GOALS AND ACTUAL NEW CLUBS CUMULATIVE

## MONTHLY MEMBERSHIP PROGRESS REPORT

LOCATION INDIA District 321 E Results as of: 8/31/2021

| Clubs                 |               |           |               | Members               |                        |                         |                                                    |
|-----------------------|---------------|-----------|---------------|-----------------------|------------------------|-------------------------|----------------------------------------------------|
| RESULTS FOR 2021-2022 |               |           |               | RESULTS FOR 2021-2022 |                        |                         |                                                    |
| QUARTER               | NEW CLUB GOAL | NEW CLUBS | DROPPED CLUBS | QUARTER MEME          | BER GROWTH NET<br>GOAL | MEMBER GROWTH<br>ACTUAL | DROPPED<br>MEMBERS ACTUAL<br>(including transfers) |
| JULY/AUG/SEPT         | 2             | 2         | 5             | JULY/AUG/SEPT         | 30                     | 116                     | 131                                                |
| OCT/NOV/DEC           | 3             | 0         | 0             | OCT/NOV/DEC           | 40                     | 0                       | 0                                                  |
| JAN/FEB/MAR           | 0             | 0         | 0             | JAN/FEB/MAR           | 20                     | 0                       | 0                                                  |
| APR/MAY/JUNE          | 3             | 0         | 0             | APR/MAY/JUNE          | 20                     | 0                       | 0                                                  |